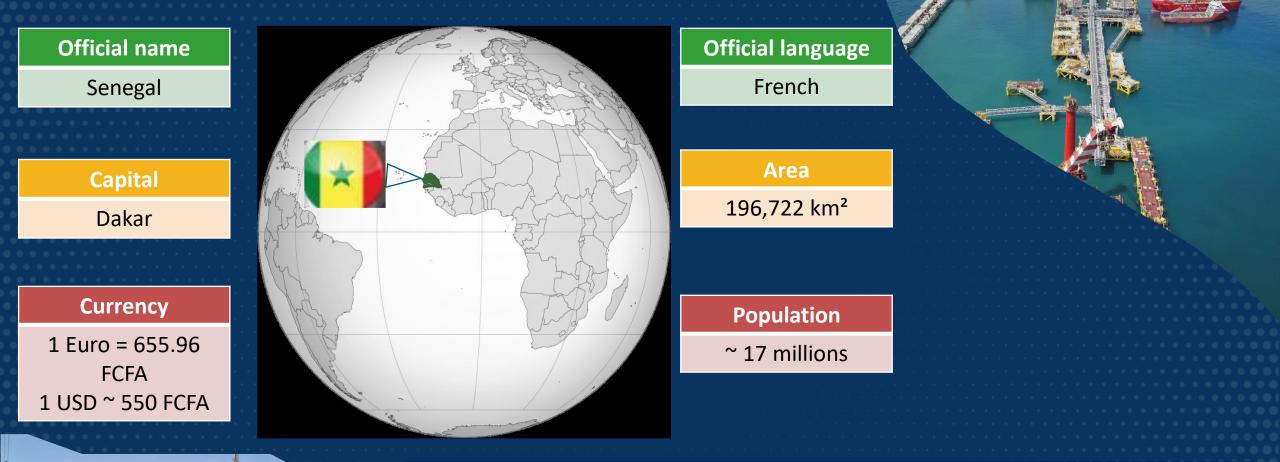

## **COUNTRY OVERVIEW**

### A COUNTRY WITH HIGH POTENTIAL IN TERM OF DEVELOPMENT