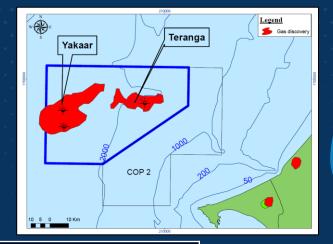

# YAKAAR - TERANGA

# YAKAAR-TERANGA PROJECT

#### **CAYAR OFFSHORE PROFOND**

Teranga-I well: 2016 Gas Ressources: 5 Tcf □ Yakaar-I Gas well: 2017 □ Yakaar-2 Gas well: 2019 **Ressources in place : I 5 Tcf BP** Developpement wells forcasted for 2024