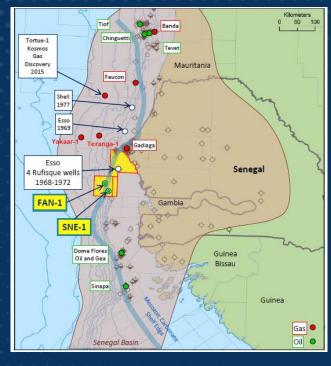

# **EXPLORATION HISTORY**

60 900 km of 2D seismic 27150 km<sup>2</sup> of 3D seismic **Excellent** offshore coverage

+180 exploration wells (Iwell/ I337 km<sup>2</sup>). Still an Under explored **Basin** 

leads

Diamniadio en 1961

Several prospects & leads identified @ Maastrichtien

**Dome Flore & Gea en 1967** 

Almost I billion barils of heavy oil idenfied Oligocene foraminiferous limestones.

Gadiaga 1976 - 1997

Gas reserves idenfied in Campanian & Lower Senonian sandstones.

Sangomar Offshore Deep 2014-2017

Oil & gas dicoveries in the Cenomanian, Turonian & Albian sandstone reservoirs.

Saint Louis & Cayar offshore Deep in 2015, 2016, 2017 03 major discoveries of gas into the Cenomanian & Albian sandstone reservoirs.