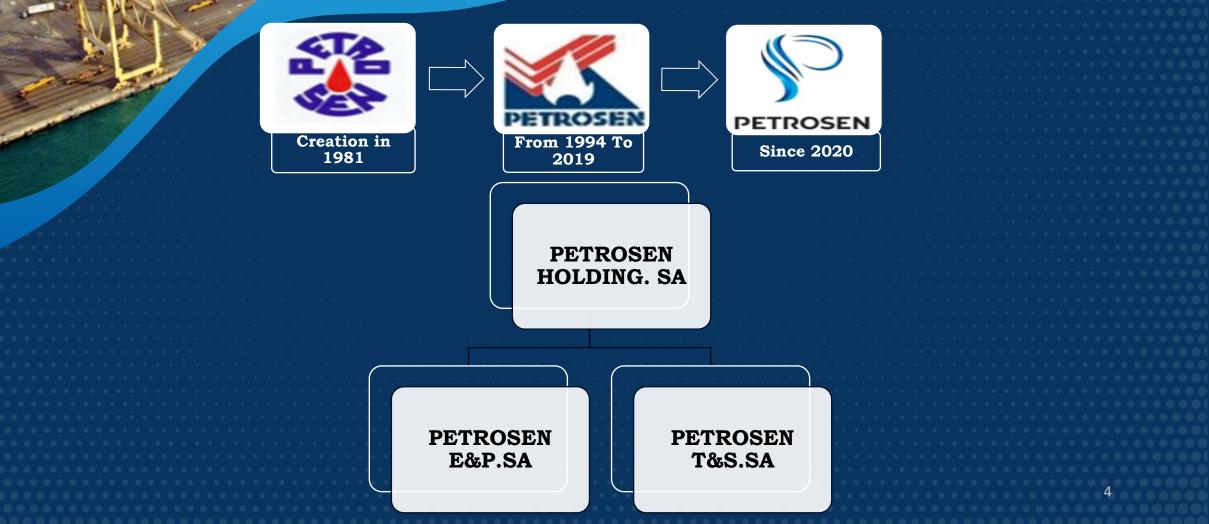

PETROSEN EXPLORATION & PRODUCTION

# NEW INVESTMENT OPPORTUNITIES IN SENEGAL OIL & GAS

# AGENDA

COUNTRY OVERVIEW



### PETROSEN PRESENTATION



## **EXPLORATION HISTORY**

### DISCOVERIES INVENTORY



TAX & FISCAL TERMS



## **COUNTRY OVERVIEW**



### A COUNTRY WITH HIGH POTENTIAL IN TERM OF DEVELOPMENT

# PETROSEN PRESENTATION



# **EXPLORATION HISTORY**



60 900 km of 2D seismic 27150 km<sup>2</sup> of 3D seismic **Excellent** offshore coverage

+180 exploration wells (Iwell/ I337 km<sup>2</sup>). Still an Under explored **Basin** 



leads

Diamniadio en 1961

Several prospects & leads identified @ Maastrichtien

**Dome Flore & Gea en 1967** 

Almost I billion barils of heavy oil idenfied Oligocene foraminiferous limestones.

Gadiaga 1976 - 1997

Gas reserves idenfied in Campanian & Lower Senonian sandstones.

Sangomar Offshore Deep 2014-2017

Oil & gas dicoveries in the Cenomanian, Turonian & Albian sandstone reservoirs.

Saint Louis & Cayar offshore Deep in 2015, 2016, 2017 03 major discoveries of gas into the Cenomanian & Albian sandstone reservoirs.



GAS PRODUCTION IN DIMANIADIO AND GADIAGA-SADIARATOU F