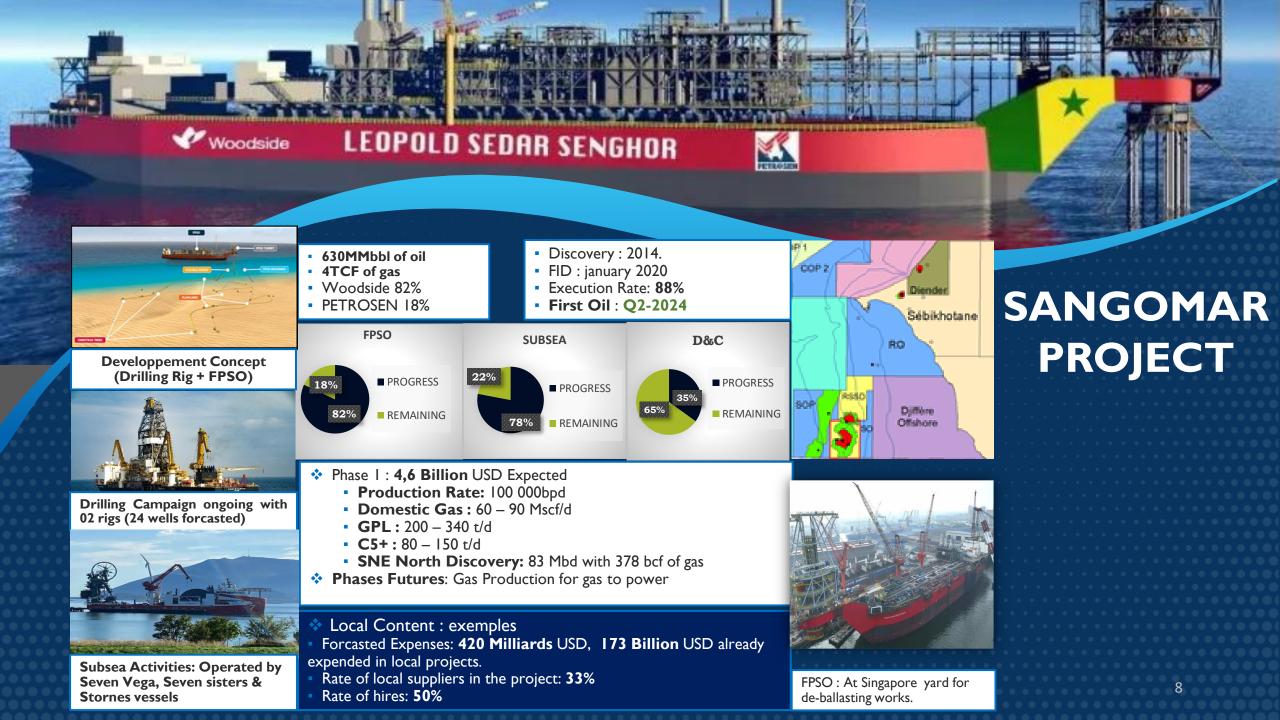

lent** offshore coverage

+180 exploration wells (Iwell/ I337 km<sup>2</sup>). Still an Under explored **Basin** 



leads

Diamniadio en 1961

Several prospects & leads identified @ Maastrichtien

**Dome Flore & Gea en 1967** 

Almost I billion barils of heavy oil idenfied Oligocene foraminiferous limestones.

Gadiaga 1976 - 1997

Gas reserves idenfied in Campanian & Lower Senonian sandstones.

Sangomar Offshore Deep 2014-2017

Oil & gas dicoveries in the Cenomanian, Turonian & Albian sandstone reservoirs.

Saint Louis & Cayar offshore Deep in 2015, 2016, 2017 03 major discoveries of gas into the Cenomanian & Albian sandstone reservoirs.



GAS PRODUCTION IN DIMANIADIO AND GADIAGA-SADIARATOU FIELDS



# DISCOVERIES INVENTORY

#### GRAND TORTUE AHMEYIM

### SANGOMAR

# YAKAAR - TERANGA





# YAKAAR-TERANGA PROJECT

#### **CAYAR OFFSHORE PROFOND**

Teranga-I well: 2016 Gas Ressources: 5 Tcf □ Yakaar-I Gas well: 2017 □ Yakaar-2 Gas well: 2019 **Ressources in place : I 5 Tcf BP** Developpement wells forcasted for 2024





| Development<br>Phase I | <ul> <li>FID forcasted for 2024 (150 mmscf/d of gas supply equivalent to 1 TCF for 20 ans)</li> <li>Total Investment : 2-3 Billion USD</li> </ul>                                        | Tortue-1 Teranga-1<br>Requin-Tigre-1 Marsouin-1 A | Disable gas<br>Section Section