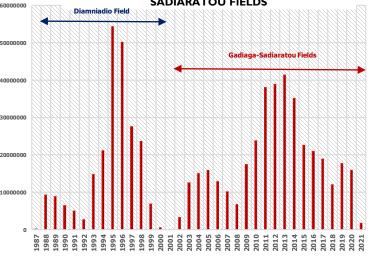

XPLORATION HISTORY**



60 900 km of 2D seismic 27150 km<sup>2</sup> of 3D seismic **Excellent** offshore coverage

+180 exploration wells (Iwell/ I337 km<sup>2</sup>). Still an Under explored **Basin** 



leads

Diamniadio en 1961

Several prospects & leads identified @ Maastrichtien

**Dome Flore & Gea en 1967** 

Almost I billion barils of heavy oil idenfied Oligocene foraminiferous limestones.

Gadiaga 1976 - 1997

Gas reserves idenfied in Campanian & Lower Senonian sandstones.

Sangomar Offshore Deep 2014-2017

Oil & gas dicoveries in the Cenomanian, Turonian & Albian sandstone reservoirs.

Saint Louis & Cayar offshore Deep in 2015, 2016, 2017 03 major discoveries of gas into the Cenomanian & Albian sandstone reservoirs.



GAS PRODUCTION IN DIMANIADIO AND GADIAGA-SADIARATOU FIELDS



# DISCOVERIES INVENTORY

#### GRAND TORTUE AHMEYIM

### SANGOMAR

# YAKAAR - TERANGA





# YAKAAR-TERANGA PROJECT

#### **CAYAR OFFSHORE PROFOND**

Teranga-I well: 2016 Gas Ressources: 5 Tcf □ Yakaar-I Gas well: 2017 □ Yakaar-2 Gas well: 2019 **Ressources in place : I 5 Tcf BP** Developpement wells forcasted for 2024





| Development<br>Phase I | <ul> <li>FID forcasted for 2024 (150 mmscf/d of gas supply equivalent to 1 TCF for 20 ans)</li> <li>Total Investment : 2-3 Billion USD</li> </ul>                                        | Tortue-1 Teranga-1<br>Requin-Tigre-1 Marsouin-1 A | Disable gas<br>Section Section