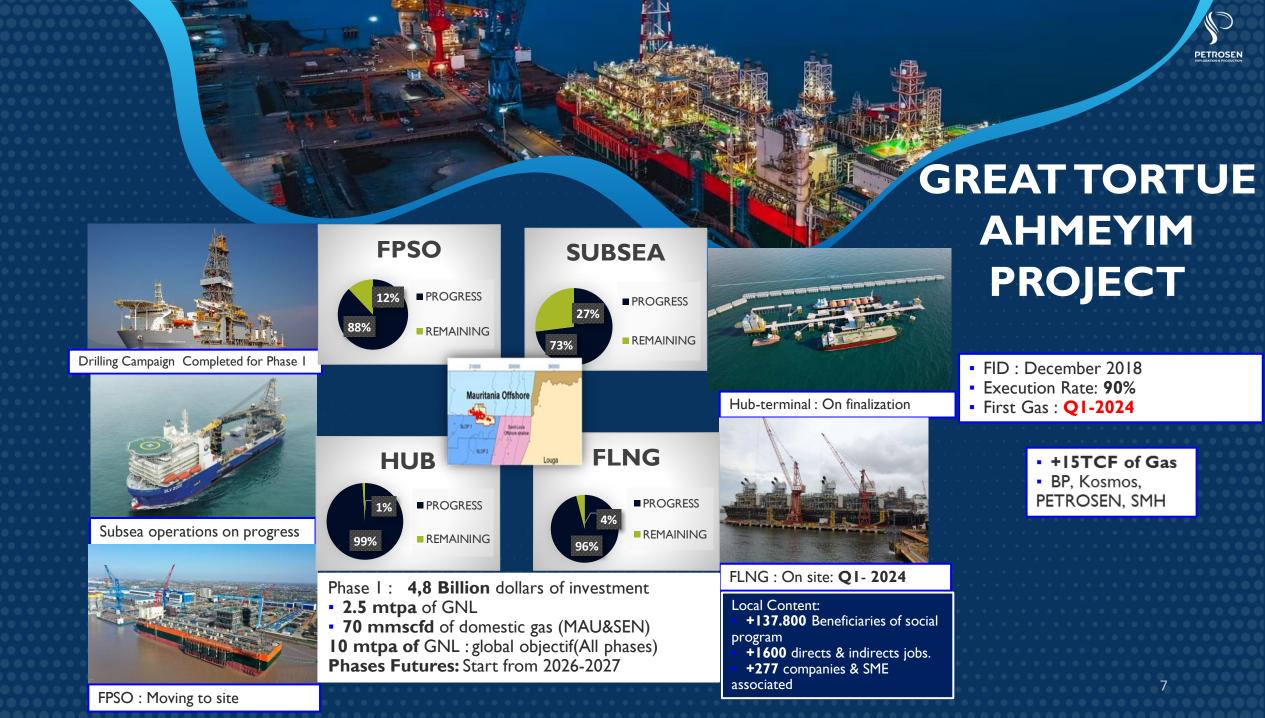

ellent** offshore coverage

+180 exploration wells (Iwell/ I337 km<sup>2</sup>). Still an Under explored **Basin** 



leads

Diamniadio en 1961

Several prospects & leads identified @ Maastrichtien

**Dome Flore & Gea en 1967** 

Almost I billion barils of heavy oil idenfied Oligocene foraminiferous limestones.

Gadiaga 1976 - 1997

Gas reserves idenfied in Campanian & Lower Senonian sandstones.

Sangomar Offshore Deep 2014-2017

Oil & gas dicoveries in the Cenomanian, Turonian & Albian sandstone reservoirs.

Saint Louis & Cayar offshore Deep in 2015, 2016, 2017 03 major discoveries of gas into the Cenomanian & Albian sandstone reservoirs.



GAS PRODUCTION IN DIMANIADIO AND GADIAGA-SADIARATOU FIELDS



# DISCOVERIES INVENTORY

#### GRAND TORTUE AHMEYIM

### SANGOMAR

# YAKAAR - TERANGA





# YAKAAR-TERANGA PROJECT

#### **CAYAR OFFSHORE PROFOND**

Teranga-I well: 2016 Gas Ressources: 5 Tcf □ Yakaar-I Gas well: 2017 □ Yakaar-2 Gas well: 2019 **Ressources in place : I 5 Tcf BP** Developpement wells forcasted for 2024





| Development<br>Phase I | <ul> <li>FID forcasted for 2024 (150 mmscf/d of gas supply equivalent to 1 TCF for 20 ans)</li> <li>Total Investment : 2-3 Billion USD</li> </ul>                                        | Tortue-1 Teranga-1<br>Requin-Tigre-1 Marsouin-1 A | Disable gas<br>Section Section