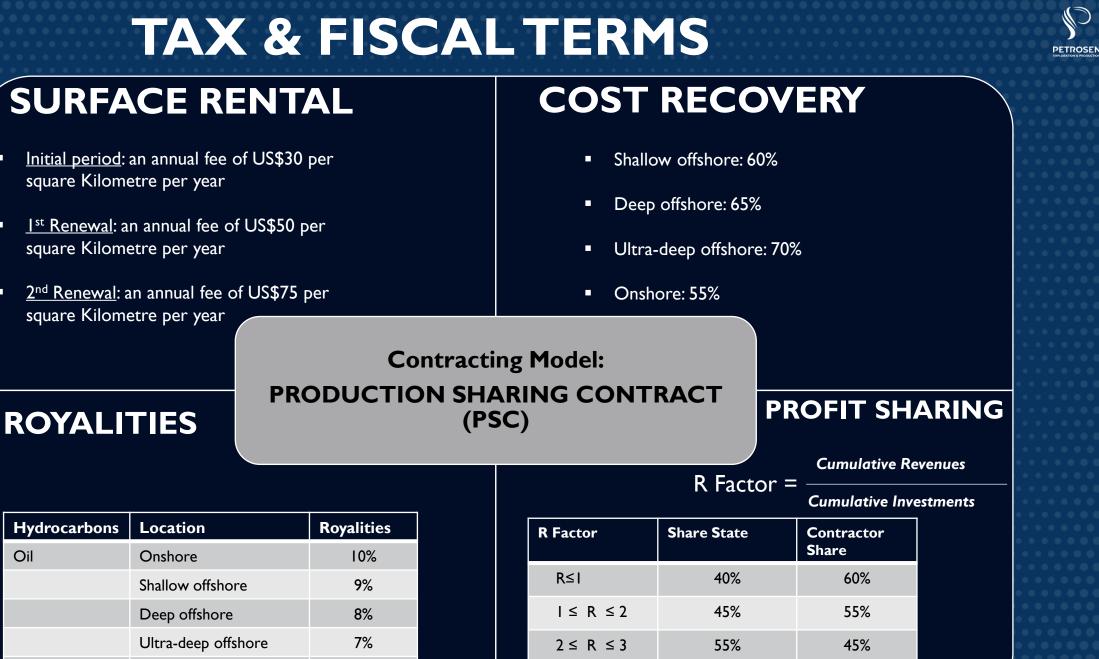

# **TAX & FISCALTERMS**

Contracting Model: PRODUCTION SHARING CONTRACT (PSC)

#### **FISCAL REGIME**

Thirty per cent (30%) Income Tax applied on Net Profit

R≥3

60%

40%

#### SURFACE RENTAL

- Initial period: an annual fee of US\$30 per square Kilometre per year
- Ist Renewal: an annual fee of US\$50 per square Kilometre per year
- 2<sup>nd</sup> Renewal: an annual fee of US\$75 per square Kilometre per year

6%

Oil

Gas