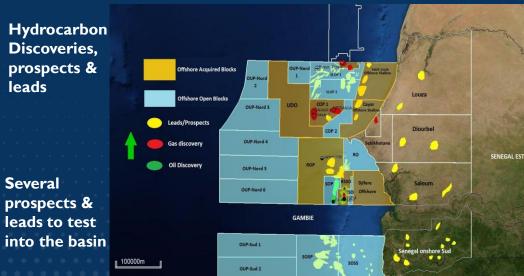

# SENEGAL OPEN BLOCKS

|                  | - III HIRSON ICC   |                                      |       |                                                                                                 |
|------------------|--------------------|--------------------------------------|-------|-------------------------------------------------------------------------------------------------|
| DATA             | CAMPAIN            | AREA                                 | SIZE  |                                                                                                 |
| 2D<br>seismic    | NWAAM<br>2011/2012 | MSGBC                                | 4073  |                                                                                                 |
| (km)             | NWAAM<br>2017      | MSGBC                                | 10306 |                                                                                                 |
| 3D               | JAAN<br>2019       | SOSS &SOSP                           | 4250  | Senegal License Round (12 Blocks)<br>JAAN 30<br>550D0 19<br>90000 19 - In Progress<br>20 Sehmic |
|                  |                    | OUP-Sud I & OUP-<br>Sud2             | 4614  | - AD See mind<br>MID4 SS)                                                                       |
| seismic<br>(km²) |                    | OUP-Nord4, OUP-<br>Nord5 & OUP-Nord6 | 5191  |                                                                                                 |
|                  |                    | OUP-Nord I                           | 1859  |                                                                                                 |
| MBSS<br>(km²)    | Offshore<br>Basin  | Offshore blocks                      | 63000 |                                                                                                 |
| ···· /           |                    |                                      |       |                                                                                                 |

16 offshore opened
blocks with available data

The Senegalese onshore basin extends over nearly 60,000 km<sup>2</sup> and covers six (06) blocks : Louga, Diourbel, Sebikhotane, Saloum, Senegal Onshore Sud and Senegal Est

GAMBIA

AGC Area

Mauritania Offsho

Diourb

Sénégal Onshor

SENEGAL EST

OUP-Nerd 3

OUP-Nord S

OUP-Suit 1

TGS

□ Two sub-basins have been identified in the Senegal East block.