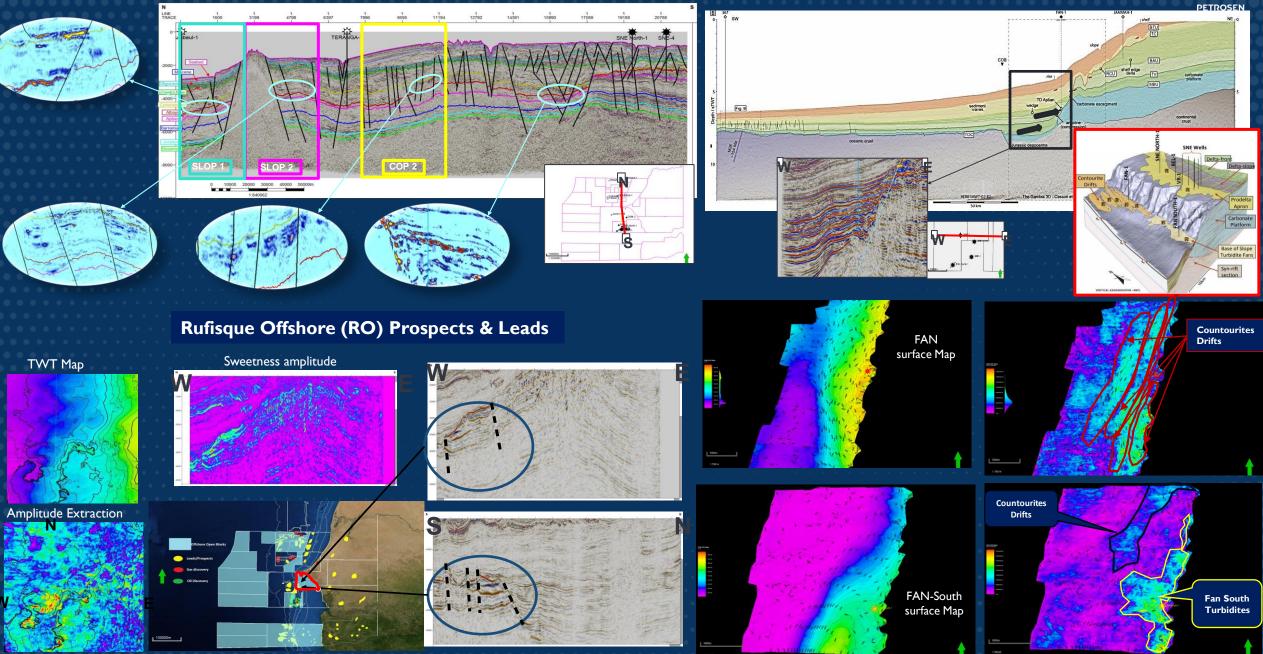

#### Several Prospects identified along a Regional seismic Line

#### FAN Discovery Deposit Model