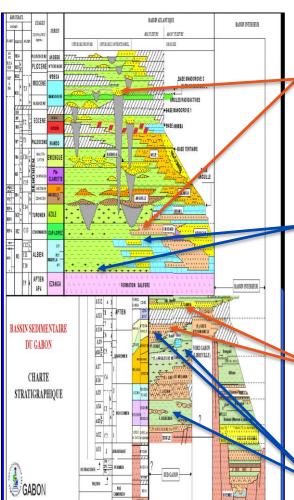

## > POST SALT PLAY GABON OFFSHORE

- Traps:Structural/Stratigraphic
- Reservoirs: Pointe Clairette,
  Anguille, Azile
  - N/G: 80-98%
  - **φ**: 15-25%
  - K: 40-700 mD
- Source-Rock: Azile, Cap Lopez and Madiéla

#### > PRE SALT PLAYS

- ■Traps:Structural/Stratigraphic
- Source-Rock: Mélania
- Reservoirs: Como/Coniquet
  - N/G: 30-60%
  - φ: 10-20 %
  - K: 10-60 mD

#### > POST SALT PLAYS

- ■Traps: Strutural /Stratigraphic
- Reservoirs: Batanga, Pointe

Clairette, Anguille

- N/G: 50-55%
- **φ**: 16-25%
- K: 100-700 mD
- Source-rock: Azile, Cap Lopez

#### > PRE SALT NEW PLAYS

- ■Traps: Strutural /Stratigraphic
- ■Reservoirs: Como/Coniquet
  - N/G: 50-55%
  - ф: 10-20%
- Source rock: Mélania

#### **▶ POST SALT PLAYS**

**GABON**OFFSHORE

- Traps: Structural /Stratigraphic
- Reservoirs: Madiela Clastic and Carbonate, Tertiary turbidites
  - N/G: 50-55%
  - φ: 16-20%
  - K: 100-700 mD
- Sources Rock: Madiéla, Cap Lopez, Mélania

#### > PRE SALT PLAY S

- Structural Traps
- Reservoirs: Gamba/Dentale
  - N/G: 60-90%
  - **φ**: 15-25%
  - K:100-1D
  - Sourcerock: Mélania, Kissenda.