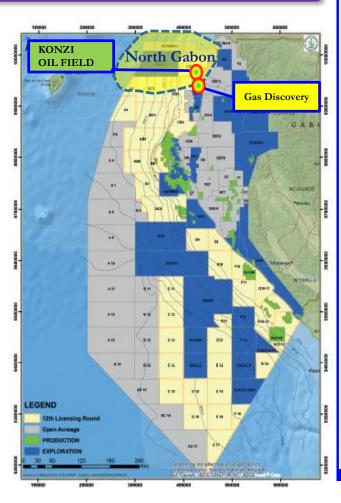

DU GAZ, DES HYDROCARBURES ET DES MINES



# **GABON OPPORTUNITIES**

- \* Landry OLOUCHY ESSONGUE
- \* Louis Gaston AUBAME

## **AGENDA**

1 Petroleum Domain

12<sup>th</sup>
Licensing
Round

**OFFSHORE** 

2 Historical Production

- 3 Prospectivity
- 4 Fiscal Regime
- 5 Bidding Process



GABON OFFSHORE

6 Conclusion

**OFFSHORE** 

## PETROLEUM DOMAIN



MPGHM Presentation - London March 4, 2020

## HISTORICAL PRODUCTION





- **Section 2 Section 2 Section 2 Section 3 Section 4 Section 3 Section 4 Section 3 Sect**
- **Section 2 Section 2 Section 2 Section 3 Section 4 Section 3 Section 4 Section 3 Section 4 Section 3 Section 4 Section 4 Section 3 Section 4 Sect**
- ♠ Production peak 1997 (Rabi Kounga)
- €2019 oil production at 220 000 bopd



## PROSPECTIVITY...



#### **NORTH GABON**





## > POST SALT PLAY GABON OFFSHORE

- Traps:Structural/Stratigraphic
- Reservoirs: Pointe Clairette,
  Anguille, Azile
  - N/G: 80-98%
  - **φ**: 15-25%
  - K: 40-700 mD
- Source-Rock: Azile, Cap Lopez and Madiéla

#### > PRE SALT PLAYS

- ■Traps:Structural/Stratigraphic
- Source-Rock: Mélania
- Reservoirs: Como/Coniquet
  - N/G: 30-60%
  - φ: 10-20 %
  - K: 10-60 mD

## PROSPECTIVITY...



#### **OGOOUE DELTA**





#### > POST SALT PLAYS

- ■Traps: Strutural /Stratigraphic
- Reservoirs: Batanga, Pointe

Clairette, Anguille

- N/G: 50-55%
- **φ**: 16-25%
- K: 100-700 mD
- Source-rock: Azile, Cap Lopez

#### > PRE SALT NEW PLAYS

- ■Traps: Strutural /Stratigraphic
- ■Reservoirs: Como/Coniquet
  - N/G: 50-55%
  - ф: 10-20%
- Source rock: Mélania

## PROSPECTIVITY...



#### **DEEP WATER