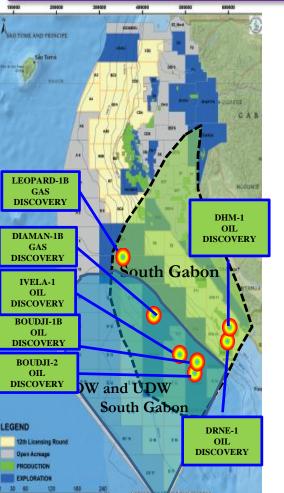

## PROSPECTIVITY...

#### **DEEP WATER/ ULTRA DEEP WATER**

#### **▶ POST SALT PLAYS**

**GABON**OFFSHORE

- Traps: Structural /Stratigraphic
- Reservoirs: Madiela Clastic and Carbonate, Tertiary turbidites
  - N/G: 50-55%
  - φ: 16-20%
  - K: 100-700 mD
- Sources Rock: Madiéla, Cap Lopez, Mélania

#### > PRE SALT PLAY S

- Structural Traps
- Reservoirs: Gamba/Dentale
  - N/G: 60-90%
  - **φ**: 15-25%
  - K:100-1D
  - Sourcerock: Mélania, Kissenda.