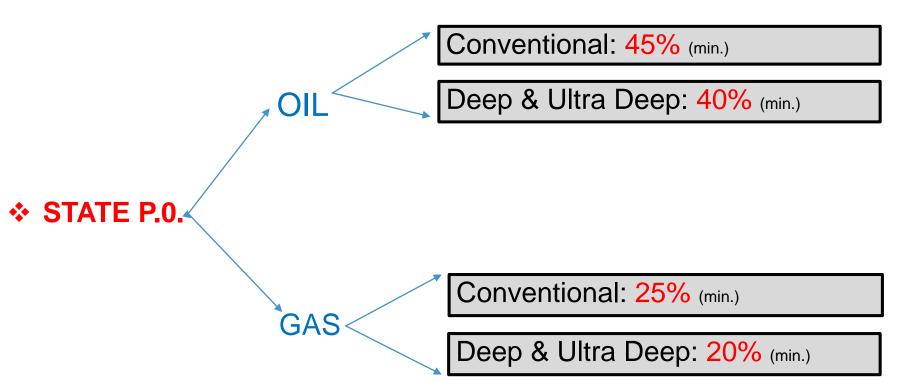

## **COMPETITIVE FISCAL REGIME**

- Royalty
- State Profit Oil
- Cost Stop
- Corporate Income Tax

## **COMPETITIVE FISCAL REGIME**

\* CORPORATE INCOME TAX INCLUDED IN THE STATE' SHARE OF PROFIT