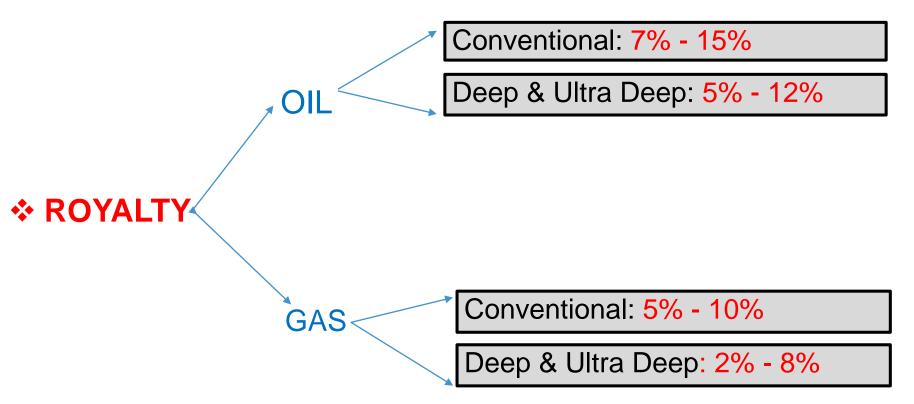

## **COMPETITIVE FISCAL REGIME**

- Royalty
- State Profit Oil
- Cost Stop
- Corporate Income Tax