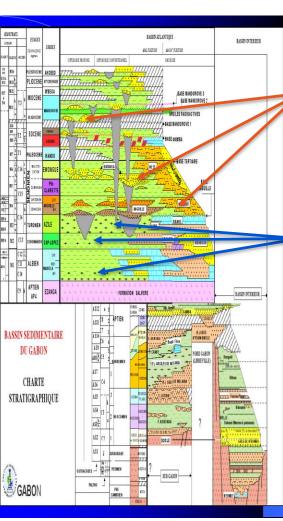

## > POST SALT PLAY GABON OFFSHORE

- Traps:Structural/Stratigraphic
- Reservoirs: Pointe Clairette,
  Anguille, Azile
  - N/G: 80-98%
  - **φ**: 15-25%
  - K: 40-700 mD
- Source-Rock: Azile, Cap Lopez and Madiéla

#### > PRE SALT PLAYS

- ■Traps:Structural/Stratigraphic
- Source-Rock: Mélania
- Reservoirs: Como/Coniquet
  - N/G: 30-60%
  - φ: 10-20 %
  - K: 10-60 mD