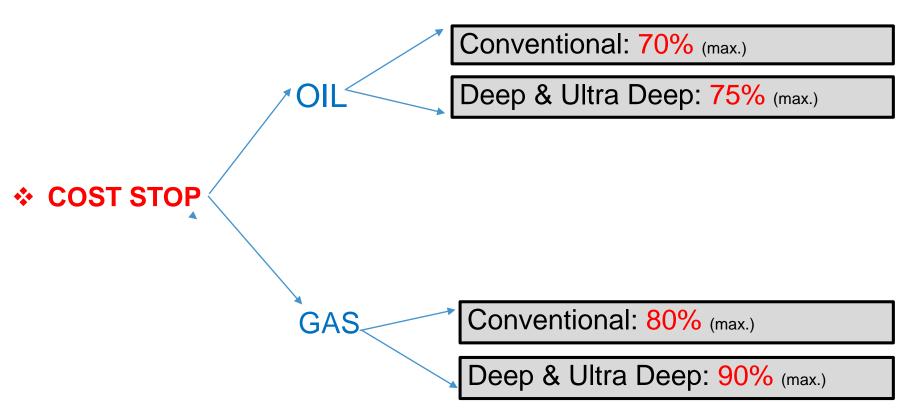

## **COMPETITIVE FISCAL REGIME**

- Royalty
- State Profit Oil
- Cost Stop
- Corporate Income Tax