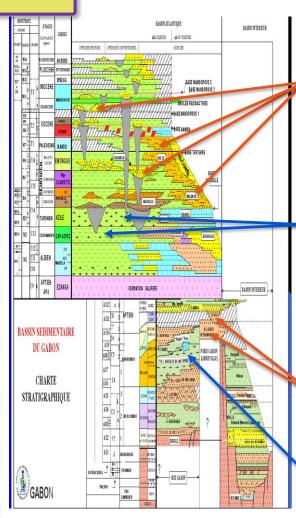

## > POST SALT PLAY GABON OFFSHORE

- Traps:Structural/Stratigraphic
- Reservoirs: Pointe Clairette,
  Anguille, Azile
  - N/G: 80-98%
  - **φ**: 15-25%
  - K: 40-700 mD
- Source-Rock: Azile, Cap Lopez and Madiéla

#### > PRE SALT PLAYS

- ■Traps:Structural/Stratigraphic
- Source-Rock: Mélania
- Reservoirs: Como/Coniquet
  - N/G: 30-60%
  - φ: 10-20 %
  - K: 10-60 mD