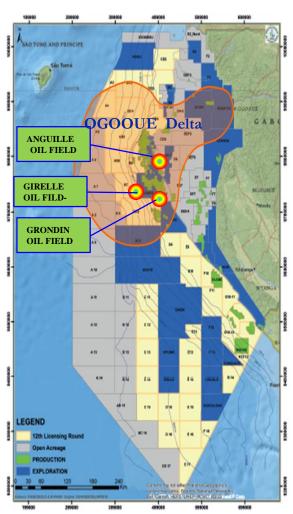

#### **OGOOUE DELTA**

#### > POST SALT PLAYS

- ■Traps: Strutural /Stratigraphic
- Reservoirs: Batanga, Pointe

Clairette, Anguille

- N/G: 50-55%
- **φ**: 16-25%
- K: 100-700 mD
- Source-rock: Azile, Cap Lopez

#### > PRE SALT NEW PLAYS

- ■Traps: Strutural /Stratigraphic
- ■Reservoirs: Como/Coniquet
  - N/G: 50-55%
  - ф: 10-20%
- Source rock: Mélania