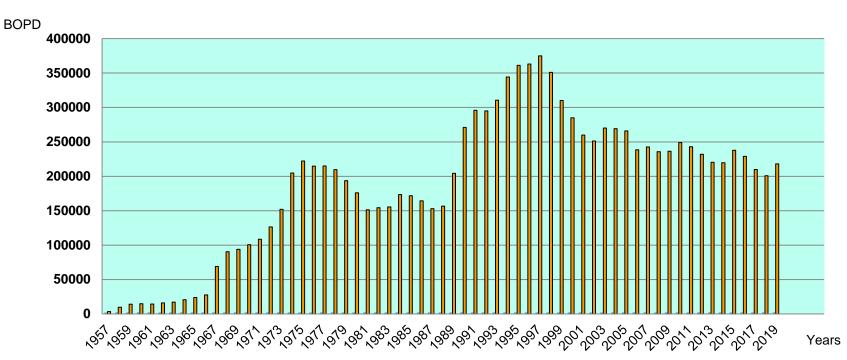

## HISTORICAL PRODUCTION

- **Section 2 Section 2 Section 2 Section 3 Section 4 Section 3 Section 4 Section 3 Sect**
- **Section 2 Section 2 Section 2 Section 3 Section 4 Section 3 Section 4 Section 3 Section 4 Section 3 Section 4 Section 4 Section 3 Section 4 Sect**
- ♠ Production peak 1997 (Rabi Kounga)
- €2019 oil production at 220 000 bopd